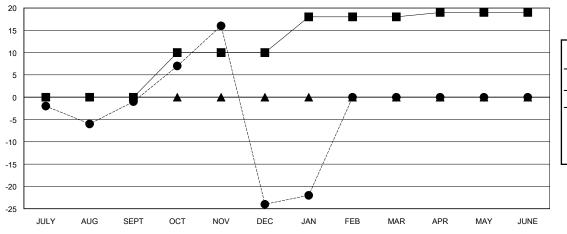

## GOALS AND ACTUAL MEMBERS CUMULATIVE

| _ |           |          |      |
|---|-----------|----------|------|
| _ | MEMBER GR | OWTH NET | GOAL |

Results as of: 1/31/2024

- ■ - MEMBER GROWTH ACTUAL

- ▲ - LAST YEAR MEMBERSHIP ACTUAL