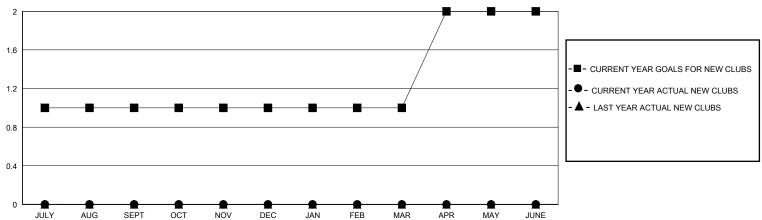

## MONTHLY MEMBERSHIP PROGRESS REPORT

District 19 S

GMT: LOCATION WASHINGTON GMT CA

| O                     |               |           | , , , , , , , , , , , , , , , , , , , , |                       |                        |                         | 01111 071                                          |
|-----------------------|---------------|-----------|-----------------------------------------|-----------------------|------------------------|-------------------------|----------------------------------------------------|
| Clubs                 |               |           |                                         | Members               |                        |                         |                                                    |
| RESULTS FOR 2023-2024 |               |           |                                         | RESULTS FOR 2023-2024 |                        |                         |                                                    |
| QUARTER               | NEW CLUB GOAL | NEW CLUBS | DROPPED CLUBS                           | QUARTER MEME          | BER GROWTH NET<br>GOAL | MEMBER GROWTH<br>ACTUAL | DROPPED<br>MEMBERS ACTUAL<br>(including transfers) |
| JULY/AUG/SEPT         | 1             | 0         | 0                                       | JULY/AUG/SEPT         | 0                      | 42                      | 41                                                 |
| OCT/NOV/DEC           | 0             | 0         | 1                                       | OCT/NOV/DEC           | 10                     | 49                      | 70                                                 |
| JAN/FEB/MAR           | 0             | 0         | 0                                       | JAN/FEB/MAR           | 8                      | 16                      | 13                                                 |
| APR/MAY/JUNE          | 1             | 0         | 0                                       | APR/MAY/JUNE          | 1                      | 0                       | 0                                                  |